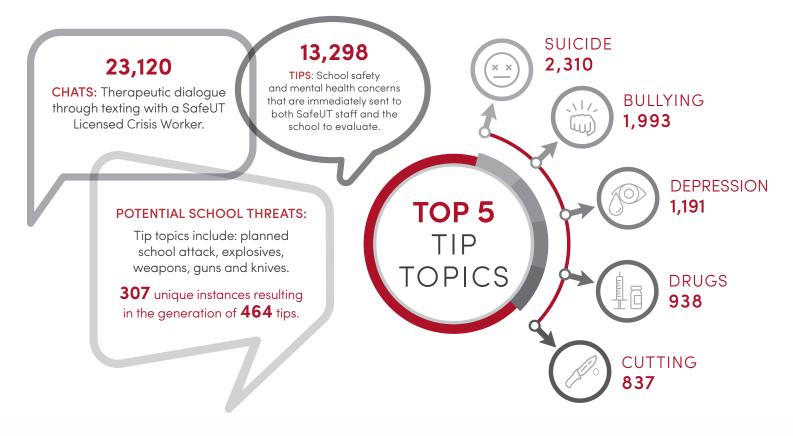

## THE DOWNLOAD ON SAFEUT DATA TIMELINE:

Mar. 1, 2018-Mar. 31, 2019





## MARCH 2018-MARCH 2019 SAFEUT UTILIZATION GRAPH



## SCHOOL ENROLLMENTS AS OF APRIL 1, 2019

|                                                                                                                                   |                                        | ,                                      |
|-----------------------------------------------------------------------------------------------------------------------------------|----------------------------------------|----------------------------------------|
| School Type                                                                                                                       | # of Students with<br>Access to SafeUT | % of Students with<br>Access to SafeUT |
| K-12: Public School  We are enrolled in 100% of publ