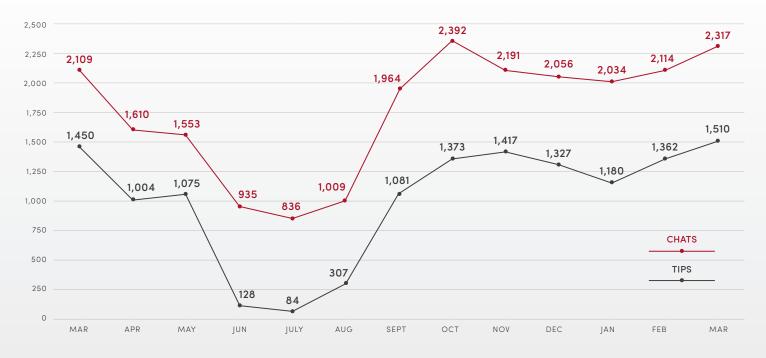

## THE DOWNLOAD ON SAFEUT DATA TIMELINE:

Mar. 1, 2018-Mar. 31, 2019





## MARCH 2018-MARCH 2019 SAFEUT UTILIZATION GRAPH



## SCHOOL ENROLLMENTS AS OF APRIL 1, 2019

|                                                                                                                                   |                                        | ,                                      |
|-----------------------------------------------------------------------------------------------------------------------------------|----------------------------------------|----------------------------------------|
| School Type                                                                                                                       | # of Students with<br>Access to SafeUT | % of Students with<br>Access to SafeUT |
| K-12: Public School  We are enrolled in 100% of public high school and middle schools. 163 Elementary sch